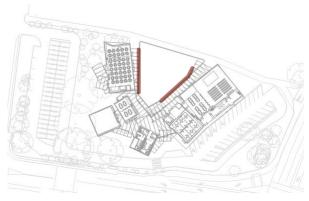

# 2.4 Deep Soil

All proposed Trees are located on natural ground.

# 2.5 Tree Canopy Coverage

Tree and understorey planting throughout the site will provide a rich diversity of native species selected to relate to the range of microclimate conditions across the site, and will provide welcome relief and amenity from hot, exposed conditions.

Within the site boundary, there is a proposed tree canopy coverage of 33.7 percent.

| Кеу | Boundary | Coverage | % of Total Area |
|-----|----------|----------|-----------------|
|     | Inside   | 3336 m²  | 33.7%           |
|     | Outside  | 222 m²   | n/a             |