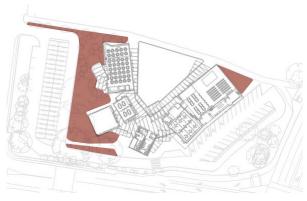

# 2.5 Tree Canopy Coverage

Tree and understorey planting throughout the site will provide a rich diversity of native species selected to relate to the range of microclimate conditions across the site, and will provide welcome relief and amenity from hot, exposed conditions.

Within the site boundary, there is a proposed tree canopy coverage of 33.7 percent.

| Кеу | Boundary | Coverage | % of Total Area |
|-----|----------|----------|-----------------|
|     | Inside   | 3336 m²  | 33.7%           |
|     | Outside  | 222 m²   | n/a             |