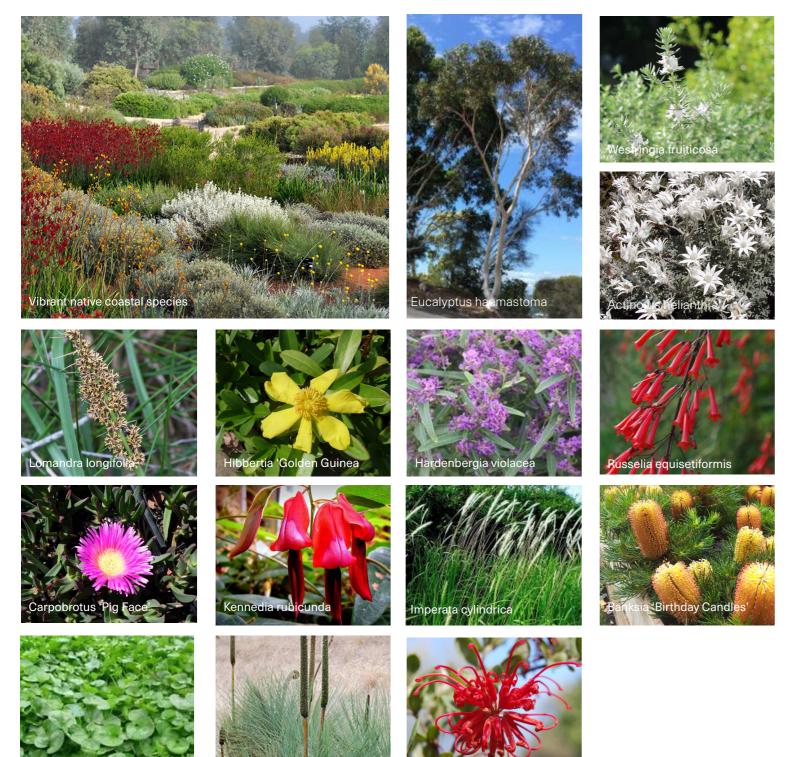

# 3.2 Planting - Coastal Garden

- Rich textures and layers of native vegetation of a variety of colours, shapes and forms
- Native and endemic coastal vegetation (max 1.2m height)
- Total area (including existing vegetation) = 354m<sup>2</sup>
- Irrigated (to irrigation contractor documentation)

|                     | Proposed Trees        |              |        |                         |                |          |  |  |
|---------------------|-----------------------|--------------|--------|-------------------------|----------------|----------|--|--|
| Endemic<br>Planting | Botanical Name        | Common Name  | Origin | Mature Size (H<br>X W)m | Pot size (Min) | Quantity |  |  |
| $\checkmark$        | Eucalyptus haemastoma | Scribbly Gum | Native | 15 X 5                  | 200L           | 10       |  |  |

|                     | Shrubs / Groundcovers      |                       |        |                         |                |                            |  |  |  |
|---------------------|----------------------------|-----------------------|--------|-------------------------|----------------|----------------------------|--|--|--|
| Endemic<br>Planting | Botanical Name             | Common Name           | Origin | Mature Size<br>(H X W)m | Pot size (Min) | Density/<br>m <sup>2</sup> |  |  |  |
| $\checkmark$        | Actinotus helianthi        | Flannel Flower        | Native | 0.5 X 0.8               | 200mm          | 6                          |  |  |  |
|                     | Banksia 'Birthday Candles' | Birthday Candles      | Native | 0.4 X 1.0               | 300mm          | 4                          |  |  |  |
| $\checkmark$        | Carpobrotus glaucescens    | Pig face              | Native | 0.3 X 1.2               | 200mm          | 6                          |  |  |  |
| $\checkmark$        | Dichondra repens           | Kidney Weed           | Native | 0.2 X 0.6               | 200mm          | 6                          |  |  |  |
|                     | Grevillea 'Gin Gin Gem'    | Gin Gin Gem           | Native | 0.5 X 0.5               | 200mm          | 6                          |  |  |  |
| $\checkmark$        | Hardenbergia violacea      | Purple Coral Pea      | Native | 0.6 X 0.7               | 200mm          | 6                          |  |  |  |
| $\checkmark$        | Hibbertia scandens         | Golden Guinea Flower  | Native | 0.5 X 0.8               | 200mm          | 6                          |  |  |  |
| $\checkmark$        | Imperata cylindrica        | Blady Grass           | Native | 0.6 X 0.8               | 200mm          | 6                          |  |  |  |
| $\checkmark$        | Kennedia rubicunda         | Dusky Coral Pea       | Native | 0.3 X 1.0               | 200mm          | 6                          |  |  |  |
| $\checkmark$        | Lomandra longifolia        | Spiny-headed Mat-rush | Native | 1.2 X 0.7               | 200mm          | 6                          |  |  |  |
|                     | Lomandra 'Little Con'      | Little Con            | Native | 0.3 X 05                | 200mm          | 6                          |  |  |  |
|                     | Russelia equisetiformis    | Firecracker           | Native | 1.0 X 1.5               | 200mm          | 6                          |  |  |  |
| $\checkmark$        | Xanthorrhoea resinifera    | Grass Tree            | Native | 1.2 X 1.5               | 300mm          | 4                          |  |  |  |
| $\checkmark$        | Westringia fruticosa       | Coast Rosemary        | Native | 1.2 X 1.5               | 300mm          | 4                          |  |  |  |