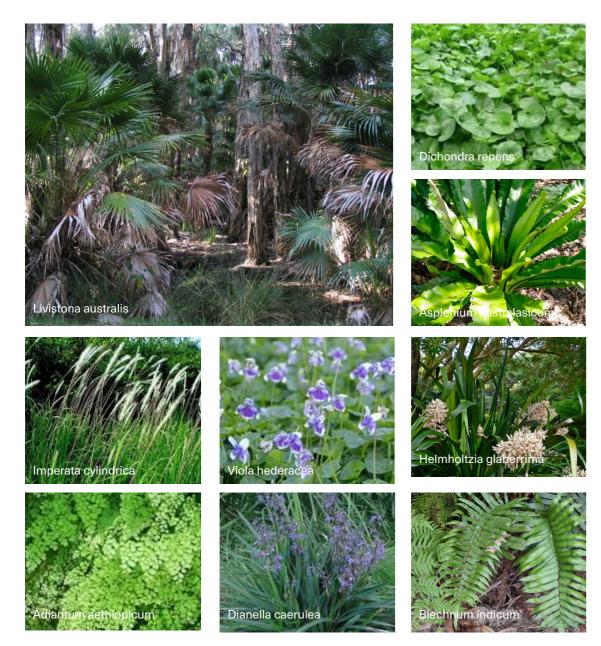

# 3.1 Planting - Forest Oasis

- Native and endemic vegetation of the Swamp Sclerophyll
  Forest found in the region
- Central focal point / moment of respite drawing people in from the building and reserve
- Total area (including existing vegetation) = 113m<sup>2</sup>
- Irrigated (to irrigation contractor documentation)

|                  | Proposed Trees      |                   |        |                      |                |          |
|------------------|---------------------|-------------------|--------|----------------------|----------------|----------|
| Endemic Planting | Botanical Name      | Common Name       | Origin | Mature Size (H X W)m | Pot size (Min) | Quantity |
| ✓                | Livistona australis | Cabbage Tree Palm | Native | 15 X 6               | 200L           | 7        |

|                  | Shrubs / Groundcovers   |                   |        |                      |                |                        |  |  |
|------------------|-------------------------|-------------------|--------|----------------------|----------------|------------------------|--|--|
| Endemic Planting | Botanical Name          | Common Name       | Origin | Mature Size (H X W)m | Pot size (Min) | Density/m <sup>2</sup> |  |  |
|                  | Asplenium australasicum | Birds Nest Fern   | Native | 1.2 X 1.2            | 300mm          | 4                      |  |  |
| $\checkmark$     | Adiantum aethiopicum    | Common Maidenhair | Native | 0.3 X 0.5            | 200mm          | 6                      |  |  |
| $\checkmark$     | Blechnum indicum        | Swamp Water Fern  | Native | 0.3 X 1.0            | 200mm          | 6                      |  |  |
| $\checkmark$     | Dianella caerulea       | Blue Flax Lily    | Native | 0.5 X 1.0            | 200mm          | 6                      |  |  |
| $\checkmark$     | Dichondra repens        | Kidney Weed       | Native | 0.2 X 0.6            | 200mm          | 6                      |  |  |
|                  | Helmholtzia glaberrima  | Stream Lily       | Native | 1.0 X 1.2            | 300mm          | 4                      |  |  |
| $\checkmark$     | Imperata cylindrica     | Cogon Grass       | Native | 0.6 X 0.6            | 200mm          | 6                      |  |  |
| $\checkmark$     | Viola hederacea         | Native Violet     | Native | 0.2 X 0.5            | 200mm          | 6                      |  |  |