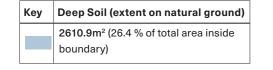

# 2.4 Deep Soil

All proposed Trees are located on natural ground.

Within the site boundary, there is a proposed tree canopy coverage of 33.7 percent.

| Кеу | Boundary | Coverage | % of Total Area |
|-----|----------|----------|-----------------|
|     | Inside   | 3336 m²  | 33.7%           |
|     | Outside  | 222 m²   | n/a             |