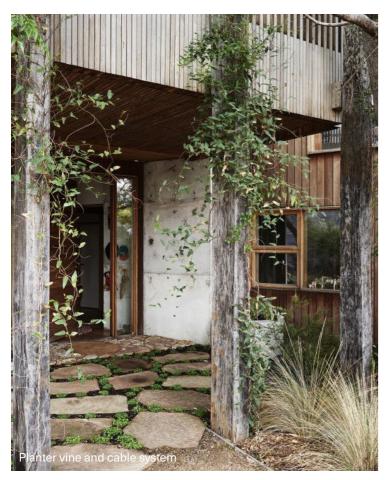

# 3.6 Trellis Planting

- Climbers trained to stainless steel cables to grow up the awning posts and frame garden views
- Native flowering species for pollinators
- Irrigated (to irrigation contractor documentation)

|                     | Climbers           |                  |        |                      |                |                        |  |
|---------------------|--------------------|------------------|--------|----------------------|----------------|------------------------|--|
| Endemic<br>Planting | Botanical Name     | Common Name      | Origin | Mature Size (H X W)m | Pot size (Min) | Density/m <sup>2</sup> |  |
| √                   | Kennedia rubicunda | Dusky Coral Pea  | Native | 1.0 X 3.0            | 200mm          | n/a                    |  |
|                     | Pandorea pandorana | Wonga Wonga Vine | Native | 1.0 X 3.0            | 200mm          | n/a                    |  |