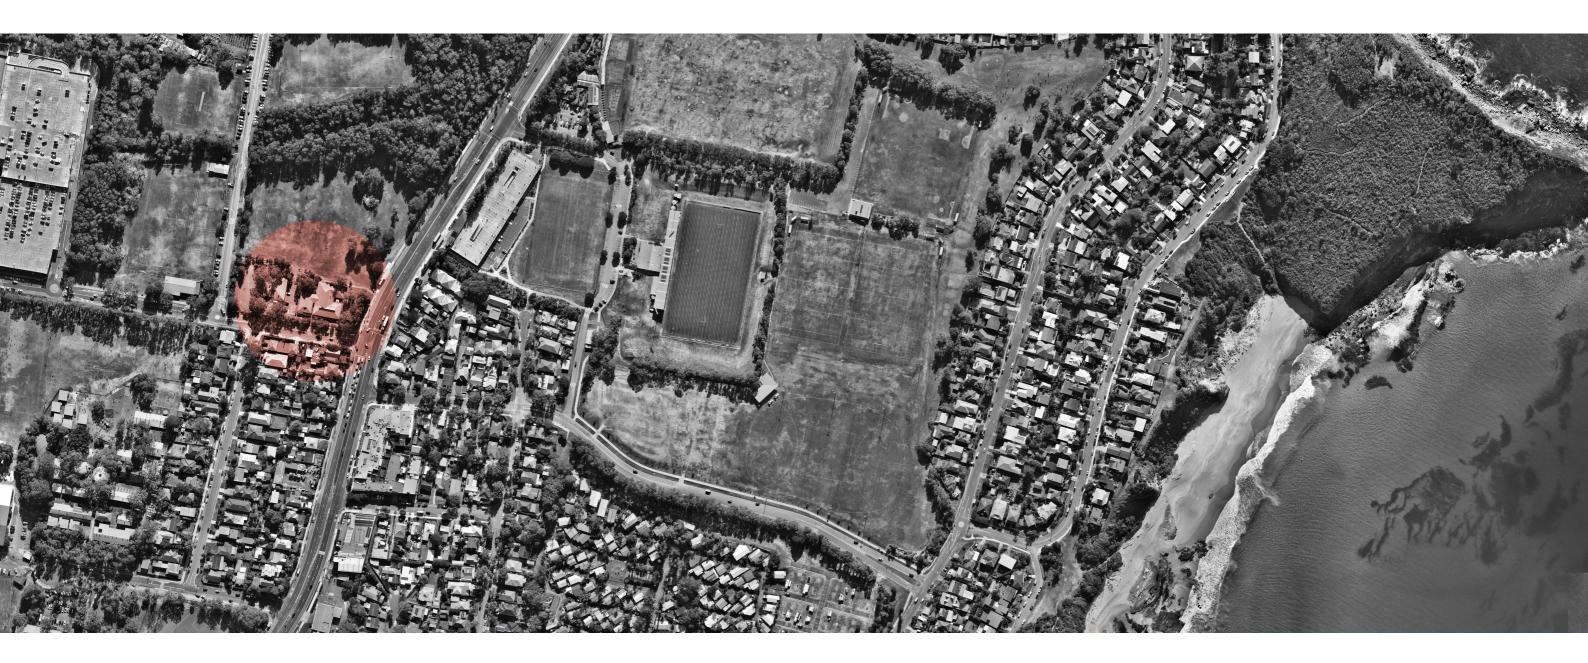

# 2.1 Landscape Plan and Design Statement

The Landscape for the Warriewood Valley Community Centre fully embraces the notion of connecting to nature and place.

A place for the community, the landscape design encourages passive occ engagement with native and en

In the centre is the forest oasis garden. Seeking to enhance the connection with nature, the nat this space is to be authentic, str in composition - harking to the qualities of the low-lying coasta the area. Weaving paths of textu granite and timber steppers pro play and discovery woven throu

The low lying nature of the plan combination with feature Eucal with high canopies and slender for views out across Boondah re maintained and enjoyed.

The focal point of this landscap garden - a quiet respite surroun characterised by the local vege of the Swamp Sclerophyll Fores

On the outer extents of the buil landscape will be characterised swathes of native strappy plant of new planting will build upon existing character of the native t shrubbery in this area.

Entry to the building will be heig feature cabbage palms.

Lastly, the site will be framed by of boundary planting - all native canopy coverage to help reduce island effect.