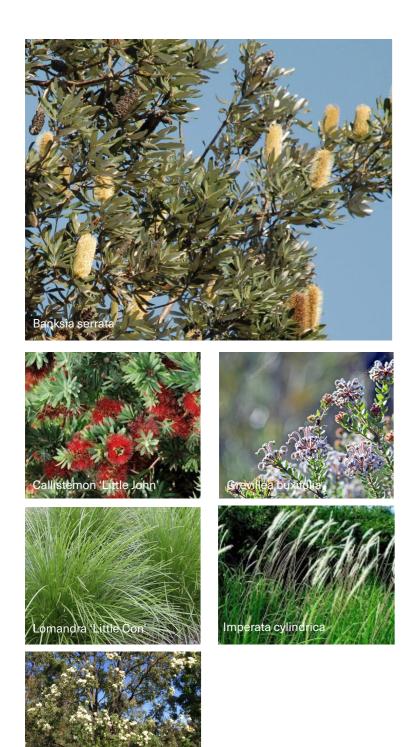

#### PROPOSED TREES

| Code | Botanical Name           | Common Name     |
|------|--------------------------|-----------------|
| BS   | Banksia serrata          | Old Man Banksia |
| EH   | Eucalyptus<br>haemastoma | Scribbly Gum    |
| EP   | Eucalyptus<br>punctata   | Grey Gum        |
| LA   | Livistona australis      | Cabbage Palm    |
| AH   | Angophora hispida        | Dwarf Apple Gum |

|                  | Shrubs / Groundcovers   |                   |        |                      |                |                        |  |  |
|------------------|-------------------------|-------------------|--------|----------------------|----------------|------------------------|--|--|
| Endemic Planting | Botanical Name          | Common Name       | Origin | Mature Size (H X W)m | Pot size (Min) | Density/m <sup>2</sup> |  |  |
|                  | Asplenium australasicum | Birds Nest Fern   | Native | 1.2 X 1.2            | 300mm          | 4                      |  |  |
| $\checkmark$     | Adiantum aethiopicum    | Common Maidenhair | Native | 0.3 X 0.5            | 200mm          | 6                      |  |  |
| $\checkmark$     | Blechnum indicum        | Swamp Water Fern  | Native | 0.3 X 1.0            | 200mm          | 6                      |  |  |
| $\checkmark$     | Dianella caerulea       | Blue Flax Lily    | Native | 0.5 X 1.0            | 200mm          | 6                      |  |  |
| $\checkmark$     | Dichondra repens        | Kidney Weed       | Native | 0.2 X 0.6            | 200mm          | 6                      |  |  |
|                  | Helmholtzia glaberrima  | Stream Lily       | Native | 1.0 X 1.2            | 300mm          | 4                      |  |  |
| $\checkmark$     | Imperata cylindrica     | Cogon Grass       | Native | 0.6 X 0.6            | 200mm          | 6                      |  |  |
| $\checkmark$     | Viola hederacea         | Native Violet     | Native | 0.2 X 0.5            | 200mm          | 6                      |  |  |

|                     | Shrubs / Groundcovers      |                       |        |                         |                |                            |  |  |  |
|---------------------|----------------------------|-----------------------|--------|-------------------------|----------------|----------------------------|--|--|--|
| Endemic<br>Planting | Botanical Name             | Common Name           | Origin | Mature Size<br>(H X W)m | Pot size (Min) | Density/<br>m <sup>2</sup> |  |  |  |
| $\checkmark$        | Actinotus helianthi        | Flannel Flower        | Native | 0.5 X 0.8               | 200mm          | 6                          |  |  |  |
|                     | Banksia 'Birthday Candles' | Birthday Candles      | Native | 0.4 X 1.0               | 300mm          | 4                          |  |  |  |
| $\checkmark$        | Carpobrotus glaucescens    | Pig face              | Native | 0.3 X 1.2               | 200mm          | 6                          |  |  |  |
| $\checkmark$        | Dichondra repens           | Kidney Weed           | Native | 0.2 X 0.6               | 200mm          | 6                          |  |  |  |
|                     | Grevillea 'Gin Gin Gem'    | Gin Gin Gem           | Native | 0.5 X 0.5               | 200mm          | 6                          |  |  |  |
| $\checkmark$        | Hardenbergia violacea      | Purple Coral Pea      | Native | 0.6 X 0.7               | 200mm          | 6                          |  |  |  |
| $\checkmark$        | Hibbertia scandens         | Golden Guinea Flower  | Native | 0.5 X 0.8               | 200mm          | 6                          |  |  |  |
| $\checkmark$        | Imperata cylindrica        | Blady Grass           | Native | 0.6 X 0.8               | 200mm          | 6                          |  |  |  |
| $\checkmark$        | Kennedia rubicunda         | Dusky Coral Pea       | Native | 0.3 X 1.0               | 200mm          | 6                          |  |  |  |
| $\checkmark$        | Lomandra longifolia        | Spiny-headed Mat-rush | Native | 1.2 X 0.7               | 200mm          | 6                          |  |  |  |
|                     | Lomandra 'Little Con'      | Little Con            | Native | 0.3 X 05                | 200mm          | 6                          |  |  |  |
|                     | Russelia equisetiformis    | Firecracker           | Native | 1.0 X 1.5               | 200mm          | 6                          |  |  |  |
| $\checkmark$        | Xanthorrhoea resinifera    | Grass Tree            | Native | 1.2 X 1.5               | 300mm          | 4                          |  |  |  |
| $\checkmark$        | Westringia fruticosa       | Coast Rosemary        | Native | 1.2 X 1.5               | 300mm          | 4                          |  |  |  |

|                     | Shrubs / Groundcovers |                     |        |                      |                |                        |
|---------------------|-----------------------|---------------------|--------|----------------------|----------------|------------------------|
| Endemic<br>Planting | Botanical Name        | Common Name         | Origin | Mature Size (H X W)m | Pot size (Min) | Density/m <sup>2</sup> |
| ~                   | Grevillea buxifolia   | White Spider Flower | Native | 0.9 X 0.8            | 200mm          | 6                      |
|                     | Lomandra 'Little Con' | Mat Rush            | Native | 0.6 X 0.7            | 200mm          | 6                      |
| $\checkmark$        | Imperata cylindrica   | Blady Grass         | Native | 0.6 X 0.8            | 200mm          | 6                      |