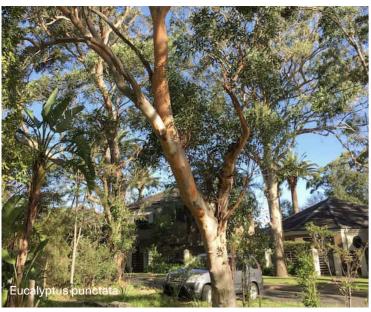

#### PROPOSED TREES

| Code | Botanical Name           | Common Name     |
|------|--------------------------|-----------------|
| BS   | Banksia serrata          | Old Man Banksia |
| EH   | Eucalyptus<br>haemastoma | Scribbly Gum    |
| EP   | Eucalyptus<br>punctata   | Grey Gum        |
| LA   | Livistona australis      | Cabbage Palm    |
| AH   | Angophora hispida        | Dwarf Apple Gum |

| Proposed Trees      |                     |             |        |                      |                |          |
|---------------------|---------------------|-------------|--------|----------------------|----------------|----------|
| Endemic<br>Planting | Botanical Name      | Common Name | Origin | Mature Size (H X W)m | Pot size (Min) | Quantity |
| ✓                   | Eucalyptus punctata | Grey Gum    | Native | 15 X 5               | 200L           | 4        |