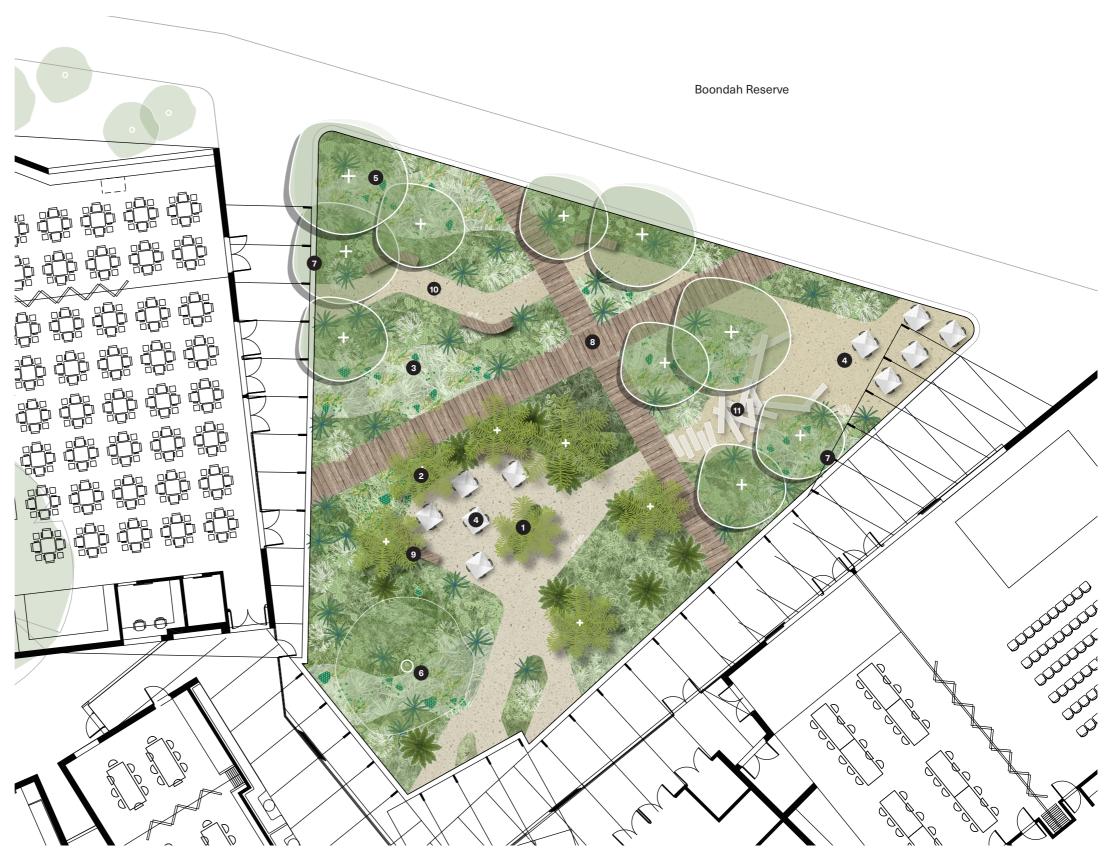

# 2.2 Landscape Plan - Forest Oasis / Coastal Garden

The Forest Oasis and Coastal Garden is the focal landscape for the Community Centre.

This space is characterised by a rich tapestry of coastal planting - a vegetation typology which is rich in texture, volume and form. Throughout the coastal planting is a series of timber steppers embedded into decomposed granite paths allowing for a sense of play and discovery to meander through the space for children and adults to enjoy. These paths also contain a series of timber benches for quiet moments of respite and reflection amongst nature.

On the north-east end of the space is an open space with flexible seating to cater for the occasional coffee cart. This space is also adjacent a small timber playspace - raised timber battens that children can play on.

Views out to the garden, and from the garden to the north (Boondah Reserve) and maintained through low lying coastal planting (no higher than 1.2m) and tall, slender trunk trees (such as using Livistona australis).

At the core of this space is the oasis garden - a lush, quiet reflective space characterised by vegetation of the Swamp Sclerophyll Forest.

#### LEGEND

| 1         | Forest Oasis featuring endemic plant species of the<br>Swamp Sclerophyll Forest. Providing a sheltered space<br>for sitting and resting     |
|-----------|---------------------------------------------------------------------------------------------------------------------------------------------|
| 2         | Cabbage Tree Palms                                                                                                                          |
| 3         | Coastal Garden providing rich textures and layers of<br>native vegetation of a variety of colours, shapes and<br>forms under 1.2m in height |
| 4         | Flexible seating with umbrellas                                                                                                             |
| 5         | Feature Eucalyptus Trees                                                                                                                    |
| 6         | Retained Eucalyptus Tree                                                                                                                    |
| 7         | Trellis planting                                                                                                                            |
| 8         | Floating tinber deck                                                                                                                        |
| 9         | Garden style bench seating                                                                                                                  |
| 10        | Crushed sandstone informal paths varying in width from 0.9 - 2m                                                                             |
| 1         | Raised timber steppers / play elements - inspired by the mouth of the local Spotted Wobbegong                                               |
| 1<br>SCAL | mouth of the local Spotted Wobbegong                                                                                                        |
| 0         | 1                                                                                                                                           |