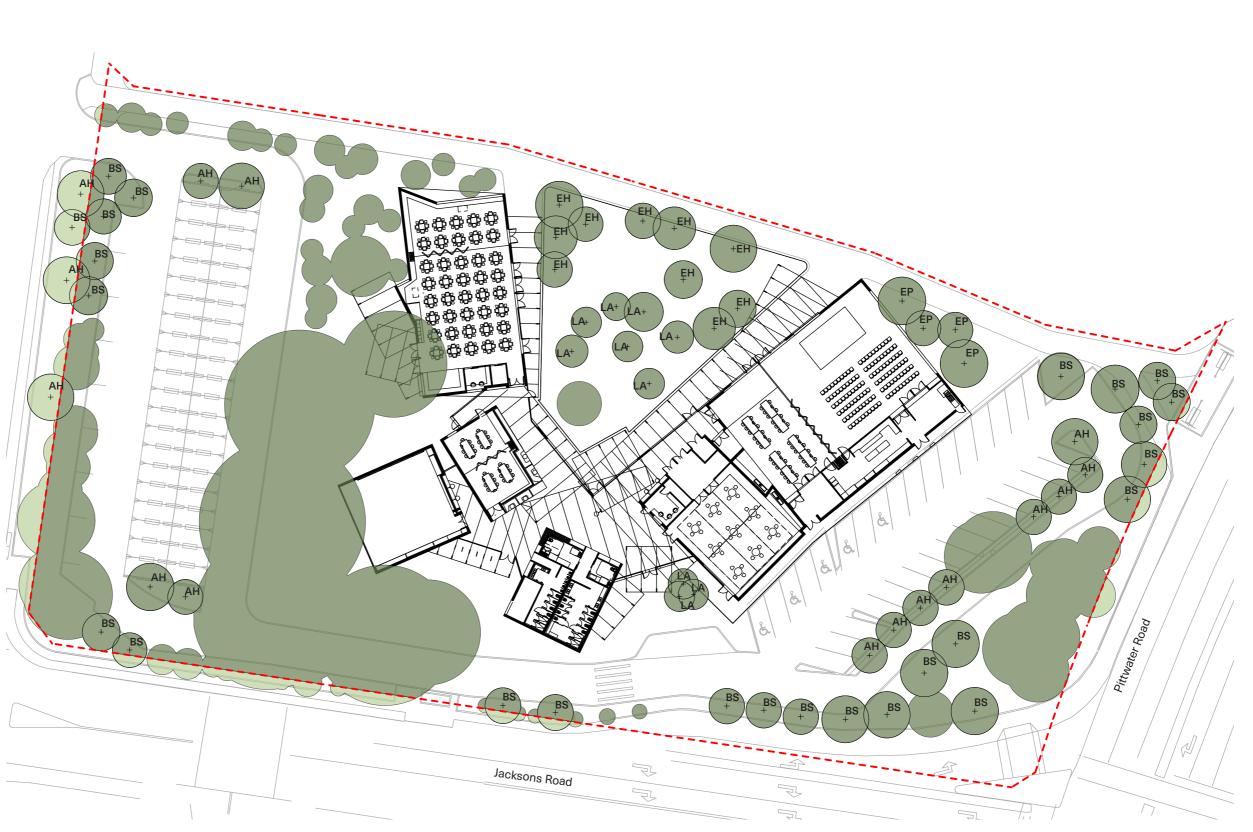

# 2.5 Tree Canopy Coverage

Tree and understorey planting throughout the site will provide a rich diversity of native species selected to relate to the range of microclimate conditions across the site, and will provide welcome relief and amenity from hot, exposed conditions.

Within the site boundary, there is a proposed tree canopy coverage of 33.7 percent.

| Кеу | Boundary | Coverage | % of Total Area |
|-----|----------|----------|-----------------|
|     | Inside   | 3336 m²  | 33.7%           |
|     | Outside  | 222 m²   | n/a             |

#### PROPOSED TREES

| Code | Botanical Name           | Common Name     |
|------|--------------------------|-----------------|
| BS   | Banksia serrata          | Old Man Banksia |
| EH   | Eucalyptus<br>haemastoma | Scribbly Gum    |
| EP   | Eucalyptus<br>punctata   | Grey Gum        |
| LA   | Livistona australis      | Cabbage Palm    |
| AH   | Angophora hispida        | Dwarf Apple Gum |

\* For tree removal and protection refer to Arborists report

\* Refer to Planting Schedules for detailed information on proposed species