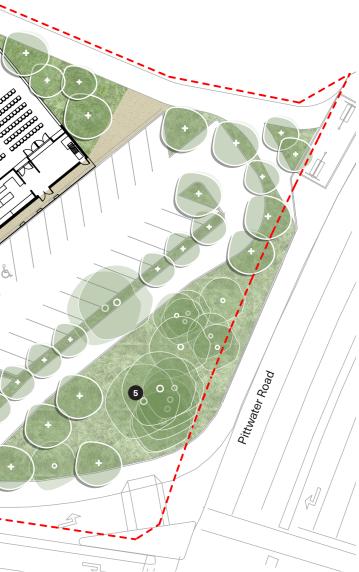

# 2.5 Tree Canopy Coverage

Tree and understorey planting throughout the site will provide a rich diversity of native species selected to relate to the range of microclimate conditions across the site, and will provide welcome relief and amenity from hot, exposed conditions.

Within the site boundary, there is a proposed tree canopy coverage of 33.7 percent.

| Кеу | Boundary | Coverage | % of Total Area |
|-----|----------|----------|-----------------|
|     | Inside   | 3336 m²  | 33.7%           |
|     | Outside  | 222 m²   | n/a             |