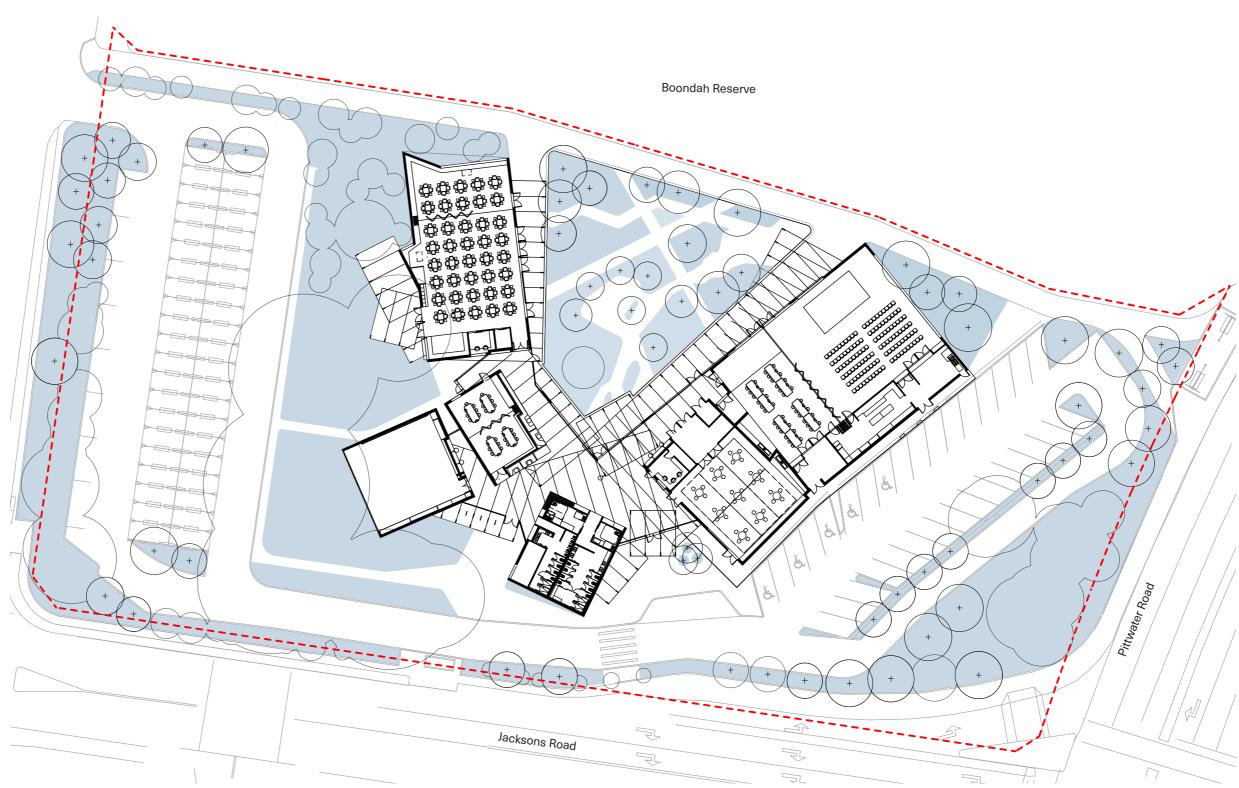

# 2.4 Deep Soil

All proposed Trees are located on natural ground.

# 2.5 Tree Canopy Coverage

Tree and understorey planting throughout the site will provide a rich diversity of native species selected to relate to the range of microclimate conditions across the site, and will provide welcome relief and amenity from hot, exposed conditions.

Within the site boundary, there is a proposed tree canopy coverage of 33.7 percent.

| Кеу | Boundary | Coverage | % of Total Area |
|-----|----------|----------|-----------------|
|     | Inside   | 3336 m²  | 33.7%           |
|     | Outside  | 222 m²   | n/a             |