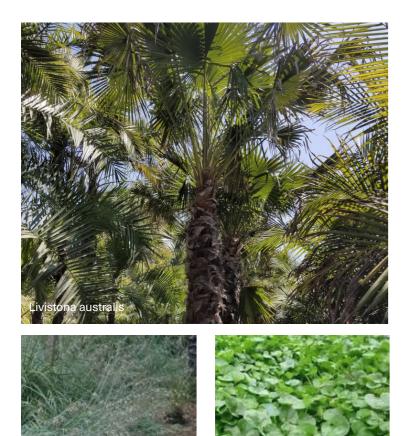

Views out to the garden, and from the garden to the north (Boondah Reserve) and maintained through low lying coastal planting (no higher than 1.2m) and tall, slender trunk trees (such as using Livistona australis).

|                  | Proposed Trees      |                   |        |                      |                |          |
|------------------|---------------------|-------------------|--------|----------------------|----------------|----------|
| Endemic Planting | Botanical Name      | Common Name       | Origin | Mature Size (H X W)m | Pot size (Min) | Quantity |
| ✓                | Livistona australis | Cabbage Tree Palm | Native | 15 X 6               | 200L           | 7        |

|                     | Proposed Trees      |                   |        |                      |                |          |  |  |
|---------------------|---------------------|-------------------|--------|----------------------|----------------|----------|--|--|
| Endemic<br>Planting | Botanical Name      | Common Name       | Origin | Mature Size (H X W)m | Pot size (Min) | Quantity |  |  |
| $\checkmark$        | Livistona australis | Cabbage Tree Palm | Native | 15 X 6               | 200L           | 3        |  |  |